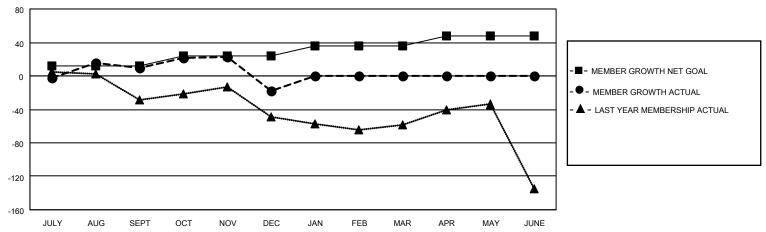

## GOALS AND ACTUAL MEMBERS CUMULATIVE

| DROPPED CLUBS: 1 |     | 26 CLUBS OF 49 ADDED 1 OR<br>MORE NEW MEMBERS | GENDER DISTRIBUTION             |                                |  |
|------------------|-----|-----------------------------------------------|---------------------------------|--------------------------------|--|
|                  |     | NORE NEW MEMBERS                              | MALE<br>FEMALE                  | 1,040 (61.94%)<br>637 (37.94%) |  |
| DROPPED MEMBERS  |     |                                               | NON BINARY PREFER NOT TO ANSWER | 1 (0.06%)<br>1 (0.06%)         |  |
| DECEASED         | 3   |                                               | THE EKINOT TO ANOWER            | (0.0070)                       |  |
| CLUB CANCELLED   | 13  | CLICK HERE FOR CUMULATIVE                     | TOTAL FAMILY UNIT MEMBERS       | 276                            |  |
| OTHER            | 119 | MEMBERSHIP DATA                               |                                 |                                |  |
| TOTAL            | 135 |                                               | FAMILY MEMBERS PAYING HAI       | LF DUES 141                    |  |
|                  |     |                                               |                                 |                                |  |

## MONTHLY MEMBERSHIP PROGRESS REPORT

LOCATION TEXAS District 2 S3 Results as of: 12/31/2022

| Clubs RESULTS FOR 2022-2023 |   |   |   | Members RESULTS FOR 2022-2023 |    |    |    |
|-----------------------------|---|---|---|-------------------------------|----|----|----|
|                             |   |   |   |                               |    |    |    |
| JULY/AUG/SEPT               | 1 | 0 | 1 | JULY/AUG/SEPT                 | 12 | 83 | 61 |
| OCT/NOV/DEC                 | 0 | 0 | 0 | OCT/NOV/DEC                   | 12 | 53 | 74 |
| JAN/FEB/MAR                 | 1 | 0 | 0 | JAN/FEB/MAR                   | 12 | 0  | 0  |
| APR/MAY/JUNE                | 1 | 0 | 0 | APR/MAY/JUNE                  | 12 | 0  | 0  |