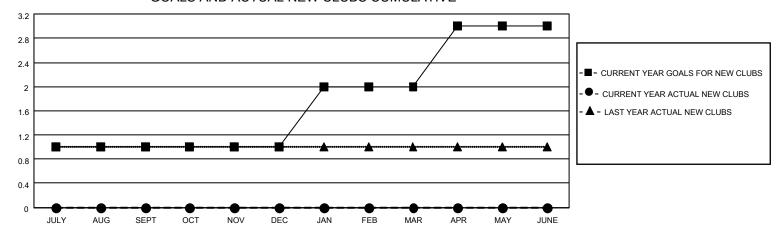

## GOALS AND ACTUAL NEW CLUBS CUMULATIVE

## MONTHLY MEMBERSHIP PROGRESS REPORT

LOCATION TEXAS District 2 S3 Results as of: 12/31/2022

| Clubs RESULTS FOR 2022-2023 |   |   |   | Members RESULTS FOR 2022-2023 |    |    |    |
|-----------------------------|---|---|---|-------------------------------|----|----|----|
|                             |   |   |   |                               |    |    |    |
| JULY/AUG/SEPT               | 1 | 0 | 1 | JULY/AUG/SEPT                 | 12 | 83 | 61 |
| OCT/NOV/DEC                 | 0 | 0 | 0 | OCT/NOV/DEC                   | 12 | 53 | 74 |
| JAN/FEB/MAR                 | 1 | 0 | 0 | JAN/FEB/MAR                   | 12 | 0  | 0  |
| APR/MAY/JUNE                | 1 | 0 | 0 | APR/MAY/JUNE                  | 12 | 0  | 0  |